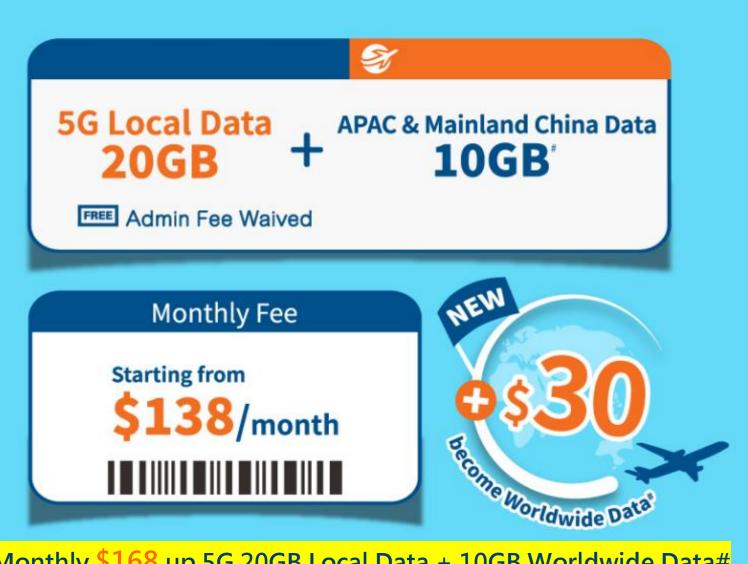

## Monthly \$168 up 5G 20GB Local Data + 10GB Worldwide Data#

#Global SIM is needed in order to use the travel day passes. 10GB per month (Every 30 days, 10 Day Passes will be automatically deposited into your HKBN account). The first 1GB data is full speed each day pass Worldwide data is applicable to the following countries/regions:

### 5G Mobile Service with Worldwide Data^ Plans

| Monthly Fee | Local Data                                | Worldwide Data |
|-------------|-------------------------------------------|----------------|
| \$168       |                                           | <b>10GB</b>    |
| \$198       | <b>20GB</b><br>Thereafter 1Mbps unlimited | <b>20GB</b>    |
| \$228       |                                           | 30GB           |
| \$198       | <b>30GB</b><br>Thereafter 1Mbps unlimited | 10GB           |
| \$228       |                                           | 20GB           |
| \$258       |                                           | 30GB           |